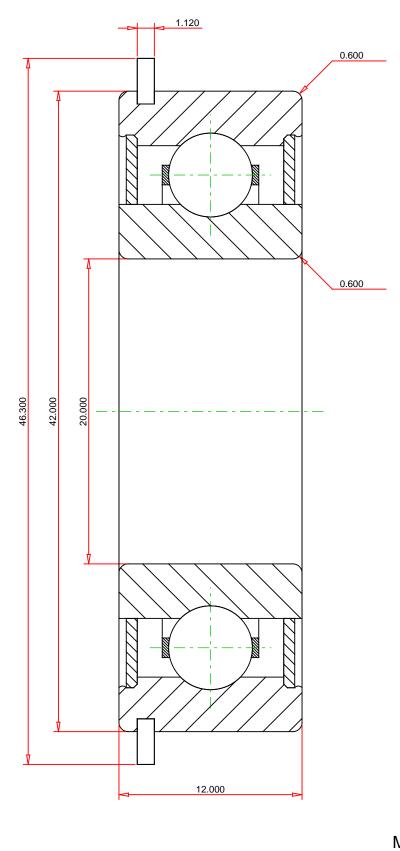

## <u>Specifications</u> | <u>Dimensions</u> | <u>Basic Load Ratings</u> | <u>Factors</u>

| Specifications |                           |                              |  |  |
|----------------|---------------------------|------------------------------|--|--|
|                | Clearance                 | C0 (Normal)                  |  |  |
|                | Bore Size d               | 20.000 mm                    |  |  |
|                | Features                  | Contact Seals With Snap Ring |  |  |
|                | Bearing Type              | Standard DGBB                |  |  |
|                | Weight                    | 0.070 Kg                     |  |  |
|                | Manufacturing Part Number | 6004-2RSNR                   |  |  |

| Dimensions        |           | - |
|-------------------|-----------|---|
| utside Diameter D | 42.000 mm |   |

| Outside Ring Width B      | 12.000 mm |
|---------------------------|-----------|
| Radius Rs min             | 0.600 mm  |
| Snap Ring Diameter D2 max | 46.300 mm |
| Snap Ring Width f max     | 1.120 mm  |